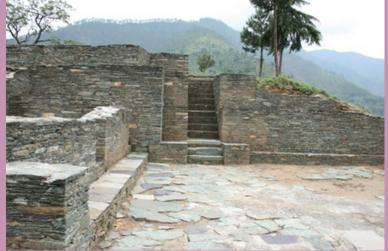

# The fort with walls and ruins of dwelling houses inside it and with flights of steps, Chandpur, District- Chamoli

#### **Protected Area 0.1618 Hectare and Brief history of the monomunt**

The Chandpur fort was the seat of Kanak Pal, the actual founder of the present Garhwal dynasty, whose descendant Ajaipal consolidated the Kingdom of Garhwal. The fort is situated on the peak of a hillock at a height of about 100mt. from the road. The small fortress is located on the top of small hillock on the right bank of local stream Atagad, a tributary of river Pindar which met a distance of just 10 km from the site. Scientific clearance carried out by ASI revealed ruins of the palace complex on the top and residential structure on the hill slope. It is a multi-storied structural complex with provision of the chambers for the attendants. In addition to working floor, terracotta pipes, a circular well with lime plaster either for storing the grains or for water, are found. Carvings on stone beams in the construction of top story suggest its construction around 14th century CE