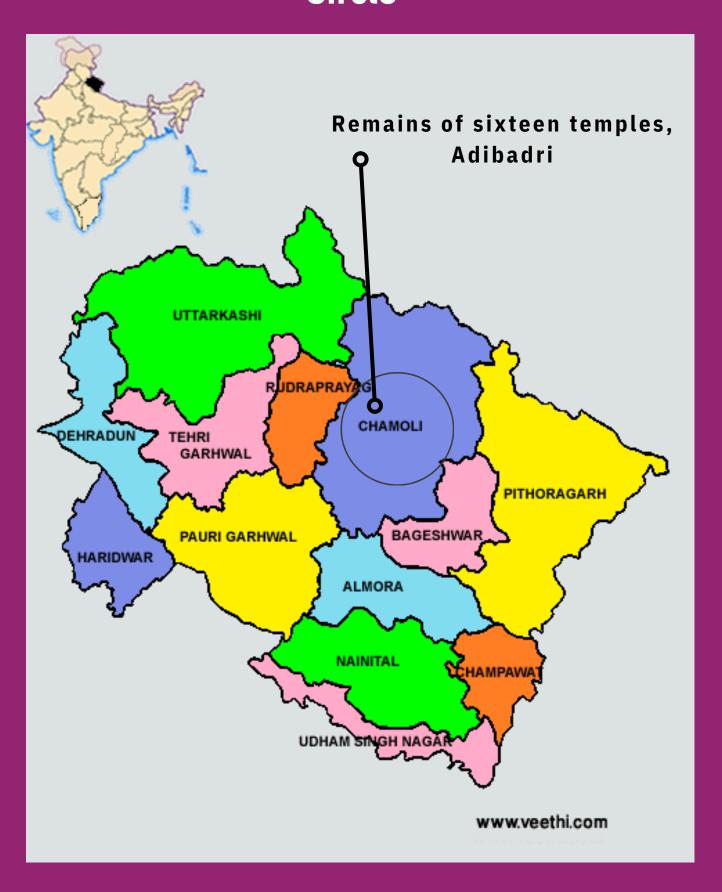

# Remains of sixteen temples, Adibadri, District- Chamoli

#### **Brief history of the monument:**

Area: 0.0577 Hectare

Adibadri Group of Temples also known as Adibadridham. The site is located on the hill slope on the right bank of a local steam Atagad which is a tributary of river Pindar.

Main temple is dedicated to Lord Vishnu. There were 16 temples earlier but presently only 14 temples exist.

Adibadri is one of the five Badries viz Adibadri, Dhyanbadri, Yogabadri, Bhavishatbadri and Vishalbadri (Badrinath). On the basis of architectural features it can be dated between circa 8th – 12th cent. CE.