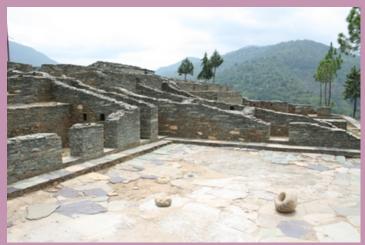

# The fort with walls and ruins of dwelling houses inside it and with flights of steps, Chandpur, District- Chamoli

#### **Protected Area 0.1618 Hectare and Brief history of the monomunt**

The Chandpur fort was the seat of Kanak Pal, the actual founder of the present Garhwal dynasty, whose descendant Ajaipal consolidated the Kingdom of Garhwal. The fort is situated on the peak of a hillock at a height of about 100mt. from the road. The small fortress is located on the top of small hillock on the right bank of local stream Atagad, a tributary of river Pindar which met a distance of just 10 km from the site. Scientific clearance carried out by ASI revealed ruins of the palace complex on the top and residential structure on the hill slope. It is a multi-storied structural complex with provision of the chambers for the attendants. In addition to working floor, terracotta pipes, a circular well with lime plaster either for storing the grains or for water, are found. Carvings on stone beams in the construction of top story suggest its construction around 14th century CE