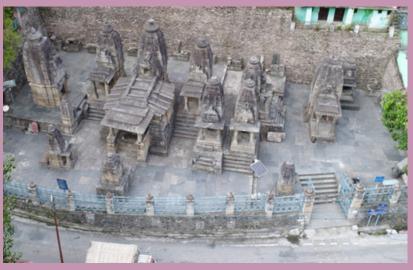

#### **Brief history of the monument:**

Area: 0.0577 Hectare

Adibadri Group of Temples also known as Adibadridham. The site is located on the hill slope on the right bank of a local steam Atagad which is a tributary of river Pindar.

Main temple is dedicated to Lord Vishnu. There were 16 temples earlier but presently only 14 temples exist.

Adibadri is one of the five Badries viz Adibadri, Dhyanbadri, Yogabadri, Bhavishatbadri and Vishalbadri (Badrinath). On the basis of architectural features it can be dated between circa 8th – 12th cent. CE.