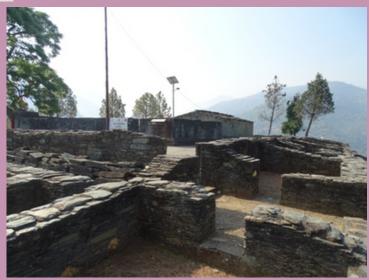

# The fort with walls and ruins of dwelling houses inside it and with flights of steps, Chandpur, District- Chamoli

#### **Protected Area 0.1618 Hectare and Brief history of the monomunt**

The Chandpur fort was the seat of Kanak Pal, the actual founder of the present Garhwal dynasty, whose descendant Ajaipal consolidated the Kingdom of Garhwal. The fort is situated on the peak of a hillock at a height of about 100mt. from the road. The small fortress is located on the top of small hillock on the right bank of local stream Atagad, a tributary of river Pindar which met a distance of just 10 km from the site. Scientific clearance carried out by ASI revealed ruins of the palace complex on the top and residential structure on the hill slope. It is a multi-storied structural complex with provision of the chambers for the attendants. In addition to working floor, terracotta pipes, a circular well with lime plaster either for storing the grains or for water, are found. Carvings on stone beams in the construction of top story suggest its construction around 14th century CE