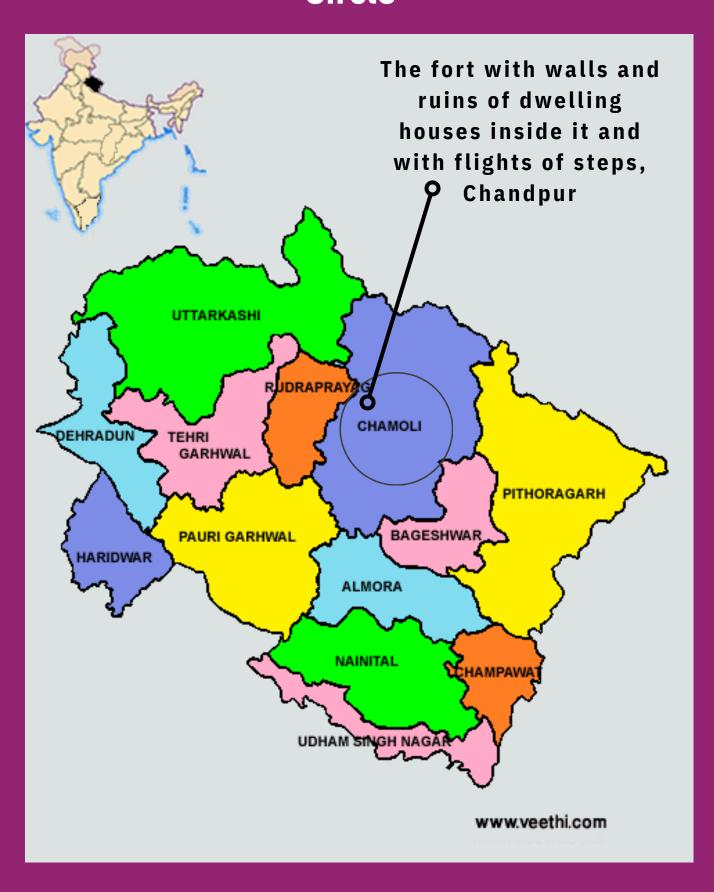

# The fort with walls and ruins of dwelling houses inside it and with flights of steps, Chandpur, District- Chamoli

#### **Protected Area 0.1618 Hectare and Brief history of the monomunt**

The Chandpur fort was the seat of Kanak Pal, the actual founder of the present Garhwal dynasty, whose descendant Ajaipal consolidated the Kingdom of Garhwal. The fort is situated on the peak of a hillock at a height of about 100mt. from the road. The small fortress is located on the top of small hillock on the right bank of local stream Atagad, a tributary of river Pindar which met a distance of just 10 km from the site. Scientific clearance carried out by ASI revealed ruins of the palace complex on the top and residential structure on the hill slope. It is a multi-storied structural complex with provision of the chambers for the attendants. In addition to working floor, terracotta pipes, a circular well with lime plaster either for storing the grains or for water, are found. Carvings on stone beams in the construction of top story suggest its construction around 14th century CE