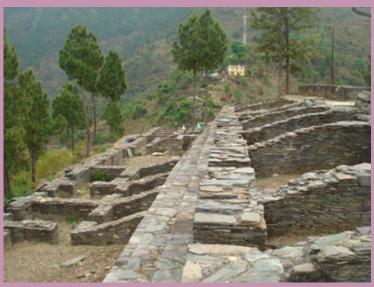

# The fort with walls and ruins of dwelling houses inside it and with flights of steps, Chandpur, District- Chamoli

#### **Protected Area 0.1618 Hectare and Brief history of the monomunt**

The Chandpur fort was the seat of Kanak Pal, the actual founder of the present Garhwal dynasty, whose descendant Ajaipal consolidated the Kingdom of Garhwal. The fort is situated on the peak of a hillock at a height of about 100mt. from the road. The small fortress is located on the top of small hillock on the right bank of local stream Atagad, a tributary of river Pindar which met a distance of just 10 km from the site. Scientific clearance carried out by ASI revealed ruins of the palace complex on the top and residential structure on the hill slope. It is a multi-storied structural complex with provision of the chambers for the attendants. In addition to working floor, terracotta pipes, a circular well with lime plaster either for storing the grains or for water, are found. Carvings on stone beams in the construction of top story suggest its construction around 14th century CE