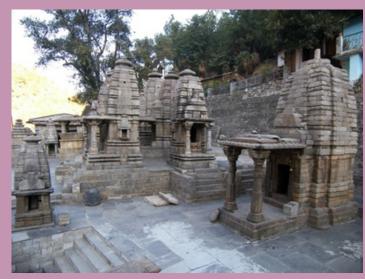

# Remains of sixteen temples, Adibadri, District- Chamoli

#### **Brief history of the monument:**

Area: 0.0577 Hectare

Adibadri Group of Temples also known as Adibadridham. The site is located on the hill slope on the right bank of a local steam Atagad which is a tributary of river Pindar.

Main temple is dedicated to Lord Vishnu. There were 16 temples earlier but presently only 14 temples exist.

Adibadri is one of the five Badries viz Adibadri, Dhyanbadri, Yogabadri, Bhavishatbadri and Vishalbadri (Badrinath). On the basis of architectural features it can be dated between circa 8th – 12th cent. CE.