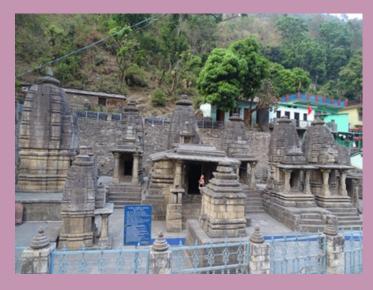

# Remains of sixteen temples, Adibadri, District- Chamoli

#### **Brief history of the monument:**

Area: 0.0577 Hectare

Adibadri Group of Temples also known as Adibadridham. The site is located on the hill slope on the right bank of a local steam Atagad which is a tributary of river Pindar.

Main temple is dedicated to Lord Vishnu. There were 16 temples earlier but presently only 14 temples exist.

Adibadri is one of the five Badries viz Adibadri, Dhyanbadri, Yogabadri, Bhavishatbadri and Vishalbadri (Badrinath). On the basis of architectural features it can be dated between circa 8th – 12th cent. CE.